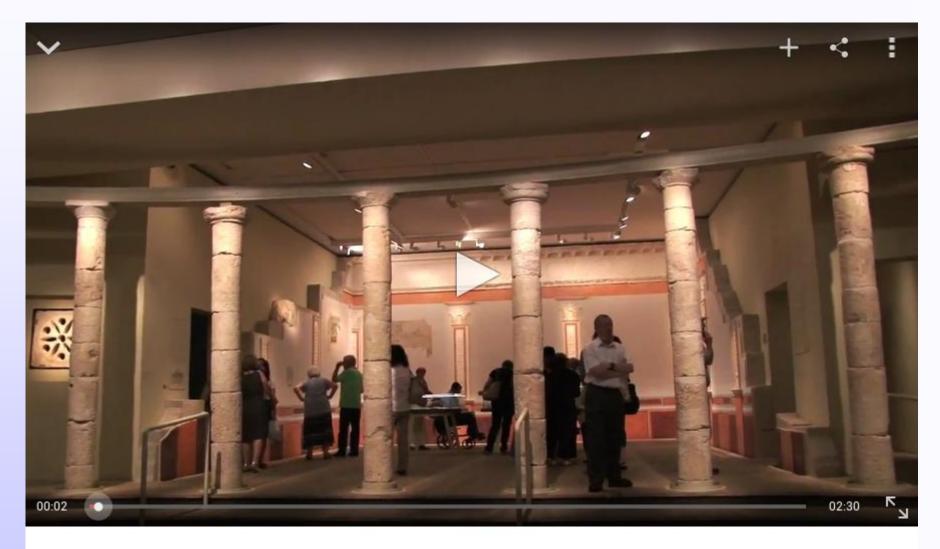

### Herodion Royal Chambers Preservation Project

Israel Museum's 'Herod the Great' show

### Drytronic® – intelligent technology

Israel has, as most European countries, a large number of old yet valuable buildings that have wet basements and wet walls. This is not only unhealthy to live in but also destroys the whole object within a few years.

### Western wall saturated, salty, wet