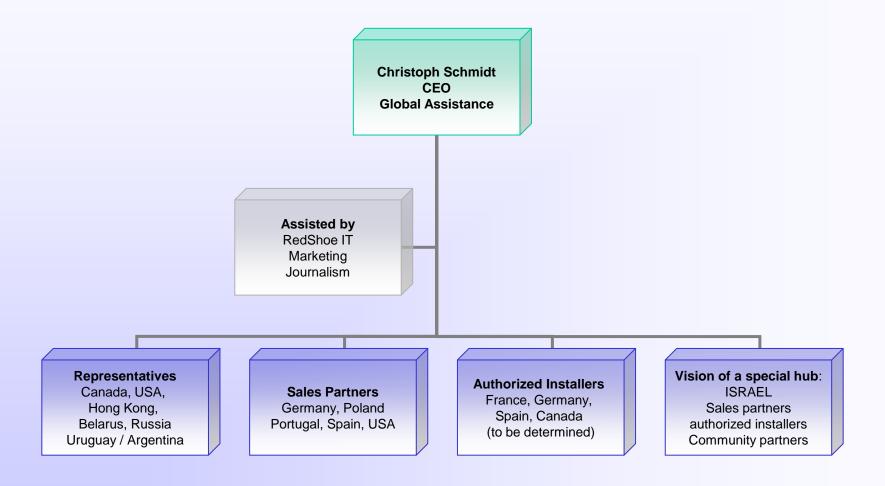

### Drytronic® – representations:

→ Europe with Canary Islands and Canada, USA ...