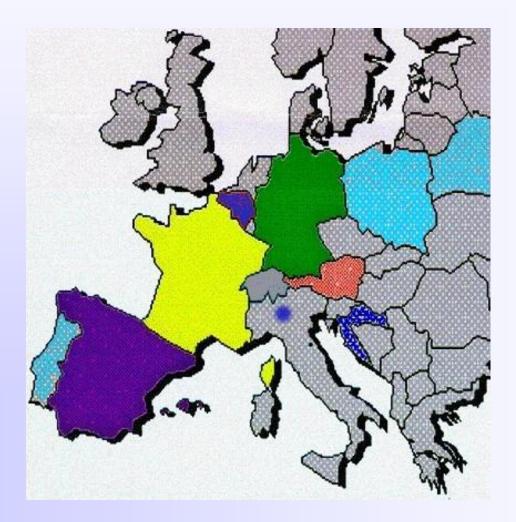

### Drytronic® – representations:

→ Europe with Canary Islands and Canada, USA ...