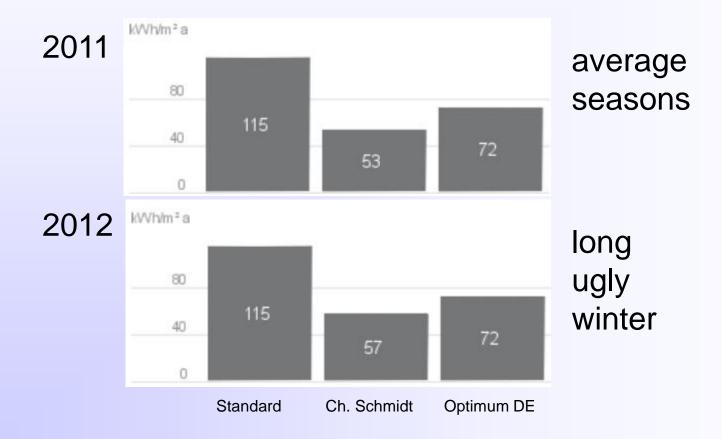

### **Drytronic® – intelligent calculation**

| Actual value of the - wet - house                                      | 100 %  |
|------------------------------------------------------------------------|--------|
| + Experts to find the possible causes                                  | - 6%   |
| + classic heavy duty improvement attempts could exceed                 | - 50 % |
| value gain                                                             | + 15 % |
| New value of the house (that still has to ,dry" in some way over time) | 59 %   |
|                                                                        |        |
|                                                                        | 10001  |

| Actual value of the - wet - house                            | 100 %   |
|--------------------------------------------------------------|---------|
| + Drytronic® Expert to find the possible causes              | - 0.5 % |
| + Drytronic® system and certified contractor (average / max) | - 9.5 % |
| value gain                                                   | + 15 %  |
| New value of the dry house                                   | 105 %   |

### Amortisation in 4 1/4 years vs some standard ... redoing