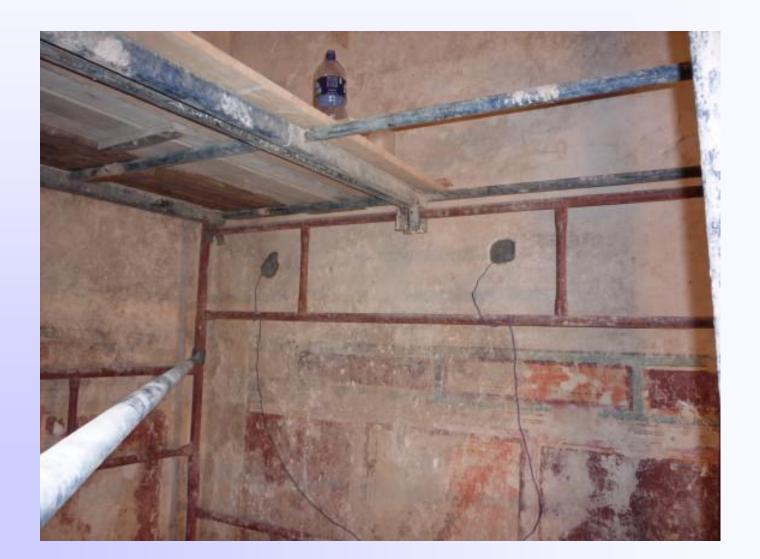

# Uncovered "masonry dam"

# Securing Archiological Site

### Electrodes go into existing holes

# upper electrode pair