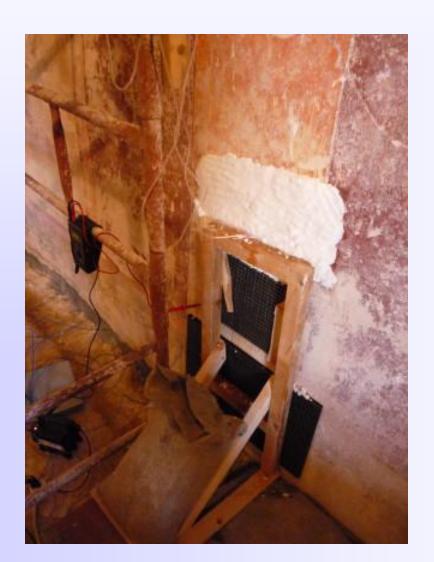

### Electrodes go into existing holes

## minimalistic Installation

# upper electrode pair