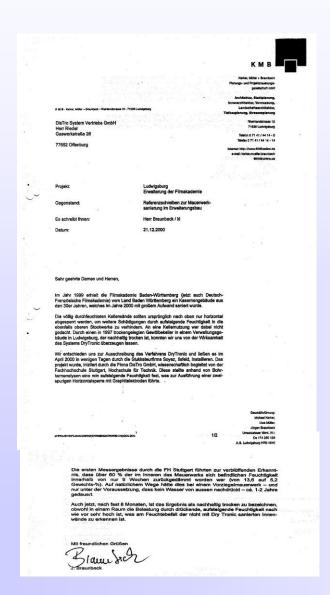

### Global Assistance – letters of recommendation

Stadtverwaltung, Postfach 249, 71602 Ludwigsburg

Firma Global Assistance Christoph Schmidt Rappenbergstr. 17

72119 Ammerbuch

HOCHBAUAMT

Fachbereich Bauunterhaltung

Auskunft erteilt Herr Henssler

Durchwahl (07141) 910-365

Datum und Zeichen Ihres Schreibens

Unser Zeichen III-65 BU he-ha Datum 01.07.1997

AWO, Abelstraße 11, 71634 Ludwigsburg - Trockenlegung des Gewölbekellers -

Sehr geehrter Herr Schmidt,

gerne bestätigen wir Ihnen, daß in unserem Gebäude Abelstraße 11 in Ludwigsburg Ihr \*Dry Tronic'-System im März/April 1997 mit vorerst bestem Erfolg angewart wurde

Es handelt sich dabei um die Trockenlegung eines ca. 80 m² großen Gewölbekellers in einem etwa 100jahrigen Gebäude. Die Wände bestehen aus Mischmauerwerk, die Ankenfüllung aus unbekanntem Material.

Das aufgehende Mauerwerk, der Betonfußboden, die Schildwände und etwa die Hälfte der Gewölbeflächen waren seit Jahren total durchfeuchtet; veranlaßt durch Grundfeuchte und Hangwasser, welches nicht abgeleitet werden konnte.

Die Trocknung setzte nach wenigen Tagen ein und war nach ca. 3-4 Wochen abgeschlossen. Der Raum wird seither als Papier-lager verwendet.

Mit freundlichen Grüßen

for cel

Henssler

Mathildenstraße 27/1 T-Online \*556670716# Telefax: 07141 / 910-762 Telefonzentrale: 07141 / 910-