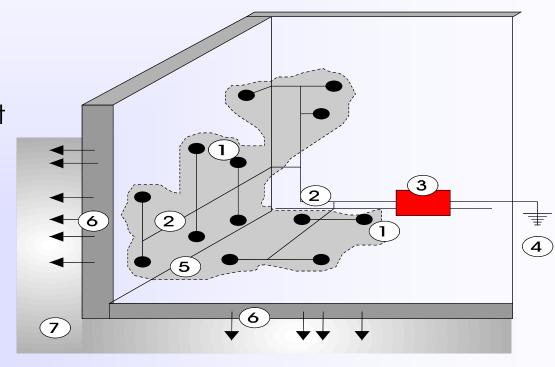

#### **Installation scheme - basement**

- 1) electrodes
- 2) wiring
- 3) Drytronic® control unit
- 4) PE (earth protection)
- 5) treated surface
- 6) working direction
- 7) ground