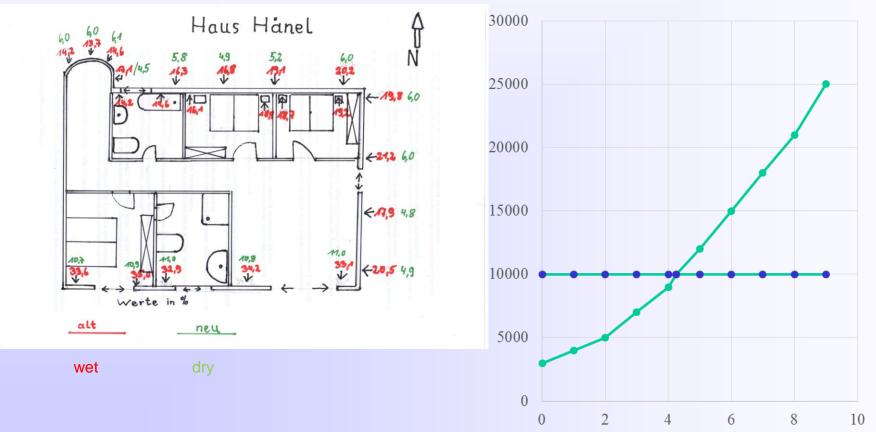

### A wet base will ruin any house!

### **Drytronic® – intelligent calculation**

| Actual value of the - wet - house                                      | 100 %  |
|------------------------------------------------------------------------|--------|
| + Experts to find the possible causes                                  | - 6%   |
| + classic heavy duty improvement attempts could exceed                 | - 50 % |
| value gain                                                             | + 15 % |
| New value of the house (that still has to ,dry" in some way over time) | 59 %   |
|                                                                        |        |
|                                                                        | 10001  |

| Actual value of the - wet - house                            | 100 %   |
|--------------------------------------------------------------|---------|
| + Drytronic® Expert to find the possible causes              | - 0.5 % |
| + Drytronic® system and certified contractor (average / max) | - 9.5 % |
| value gain                                                   | + 15 %  |
| New value of the dry house                                   | 105 %   |

### Amortisation in 4 1/4 years vs some standard ... redoing