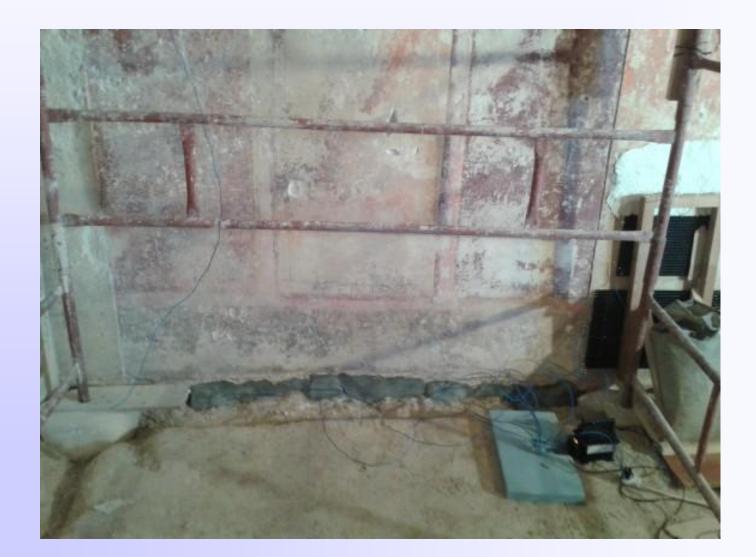

#### **Installation scheme - basement**

- 1) electrodes
- 2) wiring
- 3) Drytronic® control unit
- 4) PE (earth protection)
- 5) treated surface
- 6) working direction
- 7) ground

# Uncovered "masonry dam"