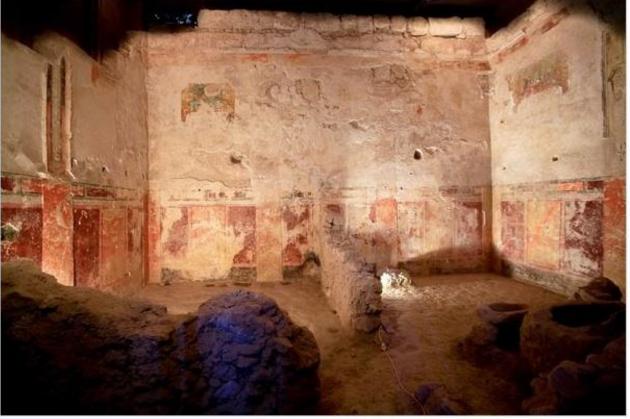

### Herodion Royal Chambers Preservation Project

Israel Museum's 'Herod the Great' show

### Western wall saturated, salty, wet