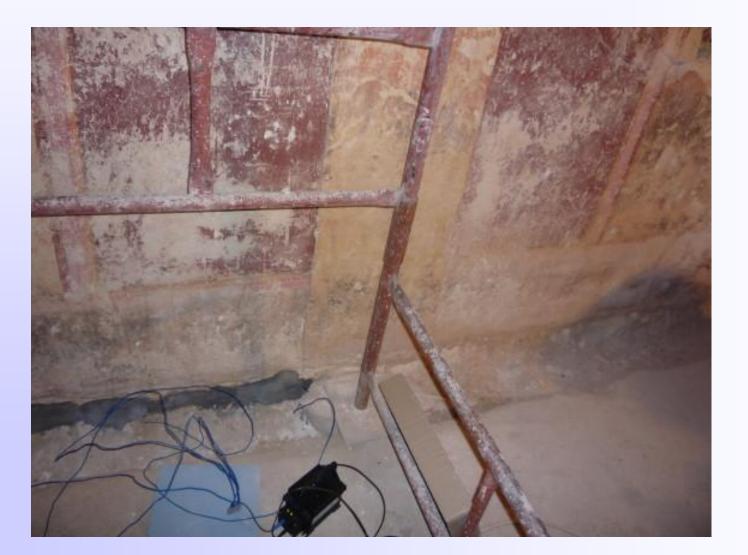

### Herodion Royal Chambers Preservation Project

Israel Museum's 'Herod the Great' show

### Western wall saturated, salty, wet